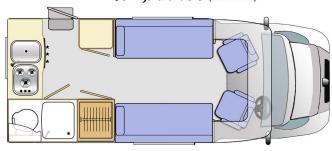

ight hand drive, Electric windows, Remote central locking, Electric mirrors, CD/Radio with steering wheel controls. Twin swivel front seats. Front lounge comprising twin side sofa's, fabric upholstery, carpets and overhead storage cupboards, Heki roof light. Wardrobe with storage for portable dining table. Rear end Galley Kitchen with 3 burner gas hob, Stainless steel sink unit with hinged glass cover, Mixer tap, Dometic fridge, Thetford full oven and overhead storage cupboards. Small Heki roof light. Wetroom with Shower screen partition doors, Shower tray, Washbasin, Mirror, Thetford cassette toilet and Roof Vent. Whale gas and electric blown air heating. Swing arm TV bracket, Aerial point. Snipe Satellite dish. Electric step. Fiamma F45S awning. (RV63TZT - /2013)

£31,999.00 (In stock)





Artists Impression (Layout plans are not to scale) ©

## **MOTORHOME SPECIFICATION:**

MANUFACTURER: Elddis

MODEL: Autoquest 115

**BERTHS:** 

**Peugeot Boxer** MAKE:

**ENGINE:** 2.2L hdi

TRANSMISSION: 6-Speed Manual

LENGTH (approx.) 5.7m WIDTH (approx.) 2.2m

HEIGHT (approx.) 3.01m GVW: 3300 kg



















Whilst every effort has been made to check the accuracy of the information above, some errors in compiling this information may have occurred. You are therefore strongly advised not to rely on the information provided in respect of the above vehicle, and to examine the vehicle to check the accuracy of the information supplied before deciding to purchase the vehicle as described above. Your statutory rights as a consumer are not affected by this statement.