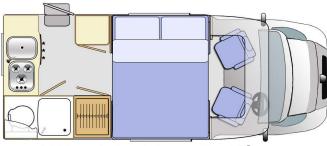

ht hand drive, Electric windows, Remote central locking, Electric mirrors, CD/Radio with steering wheel controls. Twin swivel front seats. Front lounge comprising twin side sofa's, fabric upholstery, carpets and overhead storage cupboards, Heki roof light. Wardrobe with storage for portable dining table. Rear end Galley Kitchen with 3 burner gas hob, Stainless steel sink unit with hinged glass cover, Mixer tap, Dometic fridge, Thetford full oven and overhead storage cupboards. Small Heki roof light. Wetroom with Shower screen partition doors, Shower tray, Washbasin, Mirror, Thetford cassette toilet and Roof Vent. Whale gas and electric blown air heating. Swing arm TV bracket, Aerial point. Snipe Satellite dish. Electric step. Fiamma F45S awning. (RV63TZT - /2013)

£31,999.00 (In stock)





Artists Impression (Layout plans are not to scale) ©

## **MOTORHOME SPECIFICATION:**

MANUFACTURER: Elddis

MODEL: Autoquest 115

**BERTHS:** 

**Peugeot Boxer** MAKE:

**ENGINE:** 2.2L hdi

TRANSMISSION: 6-Speed Manual

LENGTH (approx.) 5.7m WIDTH (approx.) 2.2m

HEIGHT (approx.) 3.01m GVW: 3300 kg



















Whilst every effort has been made to check the accuracy of the information above, some errors in compiling this information may have occurred. You are therefore strongly advised not to rely on the information provided in respect of the above vehicle, and to examine the vehicle to check the accuracy of the information supplied before deciding to purchase the vehicle as described above. Your statutory rights as a consumer are not affected by this statement.