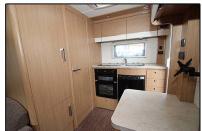

## Used Elddis Autoquest 115 Motorhome. 2 berth, 5.7 metres long low profile with twin side sofa front lounge and rear end kitchen.

Peugeot Boxer 2.2L HDI. 6 speed manual gearbox, 1,015 miles approx, 1 owner, Plated at 3300 kgs GVW, Right hand drive, Electric windows, Remote central locking, Electric mirrors, CD/Radio with steering wheel controls. Twin swivel front seats. Front lounge comprising twin side sofa's, fabric upholstery, carpets and overhead storage cupboards, Heki roof light. Wardrobe with storage for portable dining table. Rear end Galley Kitchen with 3 burner gas hob, Stainless steel sink unit with hinged glass cover, Mixer tap, Dometic fridge, Thetford full oven and overhead storage cupboards. Small Heki roof light. Wetroom with Shower screen partition doors, Shower tray, Washbasin, Mirror, Thetford cassette toilet and Roof Vent. Whale gas and electric blown air heating. Swing arm TV bracket, Aerial point. Snipe Satellite dish. Electric step. Fiamma F45S awning. (RV63TZT - /2013)