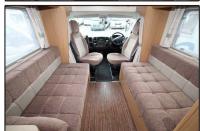

## Used Elddis Autoquest 115 Motorhome. 2 berth, 5.7 metres long low profile with twin side sofa front lounge and rear end kitchen.

Peugeot Boxer 2.2L HDI. 6 speed manual gearbox, 1,015 miles approx, 1 owner, Plated at 3300 kgs GVW, Right hand drive, Electric windows, Remote central locking, Electric mirrors, CD/Radio with steering wheel controls. Twin swivel front seats. Front lounge comprising twin side sofa's, fabric upholstery, carpets and overhead storage cupboards, Heki roof light. Wardrobe with storage for portable dining table. Rear end Galley Kitchen with 3 burner gas hob, Stainless steel sink unit with hinged glass cover, Mixer tap, Dometic fridge, Thetford full oven and overhead storage cupboards. Small Heki roof light. Wetroom with Shower screen partition doors, Shower tray, Washbasin, Mirror, Thetford cassette toilet and Roof Vent. Whale gas and electric blown air heating. Swing arm TV bracket, Aerial point. Snipe Satellite dish. Electric step. Fiamma F45S awning. (RV63TZT - /2013)