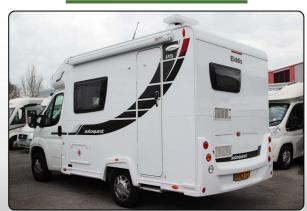

## Used Elddis Autoquest 115 Motorhome. 2 berth, 5.7 metres long low profile with twin side sofa front lounge and rear end kitchen.

Peugeot Boxer 2.2L HDI. 6 speed manual gearbox, 1,015 miles approx, 1 owner, Plated at 3300 kgs GVW, Right hand drive, Electric windows, Remote central locking, Electric mirrors, CD/Radio with steering wheel controls. Twin swivel front seats. Front lounge comprising twin side sofa's, fabric upholstery, carpets and overhead storage cupboards, Heki roof light. Wardrobe with storage for portable dining table. Rear end Galley Kitchen with 3 burner gas hob, Stainless steel sink unit with hinged glass cover, Mixer tap, Dometic fridge, Thetford full oven and overhead storage cupboards. Small Heki roof light. Wetroom with Shower screen partition doors, Shower tray, Washbasin, Mirror, Thetford cassette toilet and Roof Vent. Whale gas and electric blown air heating. Swing arm TV bracket, Aerial point. Snipe Satellite dish. Electric step. Fiamma F45S awning. (RV63TZT - /2013)