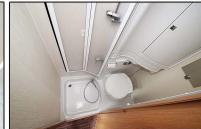

## Used Elddis Autoquest 115 Motorhome. 2 berth, 5.7 metres long low profile with twin side sofa front lounge and rear end kitchen.

Peugeot Boxer 2.2L HDI. 6 speed manual gearbox, 1,015 miles approx, 1 owner, Plated at 3300 kgs GVW, Right hand drive, Electric windows, Remote central locking, Electric mirrors, CD/Radio with steering wheel controls. Twin swivel front seats. Front lounge comprising twin side sofa's, fabric upholstery, carpets and overhead storage cupboards, Heki roof light. Wardrobe with storage for portable dining table. Rear end Galley Kitchen with 3 burner gas hob, Stainless steel sink unit with hinged glass cover, Mixer tap, Dometic fridge, Thetford full oven and overhead storage cupboards. Small Heki roof light. Wetroom with Shower screen partition doors, Shower tray, Washbasin, Mirror, Thetford cassette toilet and Roof Vent. Whale gas and electric blown air heating. Swing arm TV bracket, Aerial point. Snipe Satellite dish. Electric step. Fiamma F45S awning. (RV63TZT - /2013)