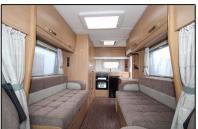

## Used Elddis Autoquest 115 Motorhome. 2 berth, 5.7 metres long low profile with twin side sofa front lounge and rear end kitchen.

Peugeot Boxer 2.2L HDI. 6 speed manual gearbox, 1,015 miles approx, 1 owner, Plated at 3300 kgs GVW, Right hand drive, Electric windows, Remote central locking, Electric mirrors, CD/Radio with steering wheel controls. Twin swivel front seats. Front lounge comprising twin side sofa's, fabric upholstery, carpets and overhead storage cupboards, Heki roof light. Wardrobe with storage for portable dining table. Rear end Galley Kitchen with 3 burner gas hob, Stainless steel sink unit with hinged glass cover, Mixer tap, Dometic fridge, Thetford full oven and overhead storage cupboards. Small Heki roof light. Wetroom with Shower screen partition doors, Shower tray, Washbasin, Mirror, Thetford cassette toilet and Roof Vent. Whale gas and electric blown air heating. Swing arm TV bracket, Aerial point. Snipe Satellite dish. Electric step. Fiamma F45S awning. (RV63TZT - /2013)