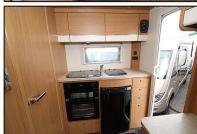

## Used Elddis Autoquest 115 Motorhome. 2 berth, 5.7 metres long low profile with twin side sofa front lounge and rear end kitchen.

Peugeot Boxer 2.2L HDI. 6 speed manual gearbox, 1,015 miles approx, 1 owner, Plated at 3300 kgs GVW, Right hand drive, Electric windows, Remote central locking, Electric mirrors, CD/Radio with steering wheel controls. Twin swivel front seats. Front lounge comprising twin side sofa's, fabric upholstery, carpets and overhead storage cupboards, Heki roof light. Wardrobe with storage for portable dining table. Rear end Galley Kitchen with 3 burner gas hob, Stainless steel sink unit with hinged glass cover, Mixer tap, Dometic fridge, Thetford full oven and overhead storage cupboards. Small Heki roof light. Wetroom with Shower screen partition doors, Shower tray, Washbasin, Mirror, Thetford cassette toilet and Roof Vent. Whale gas and electric blown air heating. Swing arm TV bracket, Aerial point. Snipe Satellite dish. Electric step. Fiamma F45S awning. (RV63TZT - /2013)