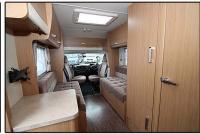

## Used Elddis Autoquest 115 Motorhome. 2 berth, 5.7 metres long low profile with twin side sofa front lounge and rear end kitchen.

Peugeot Boxer 2.2L HDI. 6 speed manual gearbox, 1,015 miles approx, 1 owner, Plated at 3300 kgs GVW, Right hand drive, Electric windows, Remote central locking, Electric mirrors, CD/Radio with steering wheel controls. Twin swivel front seats. Front lounge comprising twin side sofa's, fabric upholstery, carpets and overhead storage cupboards, Heki roof light. Wardrobe with storage for portable dining table. Rear end Galley Kitchen with 3 burner gas hob, Stainless steel sink unit with hinged glass cover, Mixer tap, Dometic fridge, Thetford full oven and overhead storage cupboards. Small Heki roof light. Wetroom with Shower screen partition doors, Shower tray, Washbasin, Mirror, Thetford cassette toilet and Roof Vent. Whale gas and electric blown air heating. Swing arm TV bracket, Aerial point. Snipe Satellite dish. Electric step. Fiamma F45S awning. (RV63TZT - /2013)