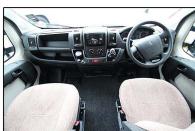

## Used Elddis Autoquest 115 Motorhome. 2 berth, 5.7 metres long low profile with twin side sofa front lounge and rear end kitchen.

Peugeot Boxer 2.2L HDI. 6 speed manual gearbox, 1,015 miles approx, 1 owner, Plated at 3300 kgs GVW, Right hand drive, Electric windows, Remote central locking, Electric mirrors, CD/Radio with steering wheel controls. Twin swivel front seats. Front lounge comprising twin side sofa's, fabric upholstery, carpets and overhead storage cupboards, Heki roof light. Wardrobe with storage for portable dining table. Rear end Galley Kitchen with 3 burner gas hob, Stainless steel sink unit with hinged glass cover, Mixer tap, Dometic fridge, Thetford full oven and overhead storage cupboards. Small Heki roof light. Wetroom with Shower screen partition doors, Shower tray, Washbasin, Mirror, Thetford cassette toilet and Roof Vent. Whale gas and electric blown air heating. Swing arm TV bracket, Aerial point. Snipe Satellite dish. Electric step. Fiamma F45S awning. (RV63TZT - /2013)