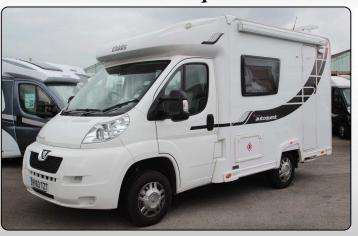

## Used Elddis Autoquest 115 Motorhome. 2 berth, 5.7 metres long low profile with twin side sofa front lounge and rear end kitchen.

Peugeot Boxer 2.2L HDI. 6 speed manual gearbox, 1,015 miles approx, 1 owner, Plated at 3300 kgs GVW, Right hand drive, Electric windows, Remote central locking, Electric mirrors, CD/Radio with steering wheel controls. Twin swivel front seats. Front lounge comprising twin side sofa's, fabric upholstery, carpets and overhead storage cupboards, Heki roof light. Wardrobe with storage for portable dining table. Rear end Galley Kitchen with 3 burner gas hob, Stainless steel sink unit with hinged glass cover, Mixer tap, Dometic fridge, Thetford full oven and overhead storage cupboards. Small Heki roof light. Wetroom with Shower screen partition doors, Shower tray, Washbasin, Mirror, Thetford cassette toilet and Roof Vent. Whale gas and electric blown air heating. Swing arm TV bracket, Aerial point. Snipe Satellite dish. Electric step. Fiamma F45S awning. (RV63TZT - /2013)