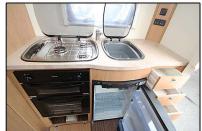

## Used Elddis Autoquest 115 Motorhome. 2 berth, 5.7 metres long low profile with twin side sofa front lounge and rear end kitchen.

Peugeot Boxer 2.2L HDI. 6 speed manual gearbox, 1,015 miles approx, 1 owner, Plated at 3300 kgs GVW, Right hand drive, Electric windows, Remote central locking, Electric mirrors, CD/Radio with steering wheel controls. Twin swivel front seats. Front lounge comprising twin side sofa's, fabric upholstery, carpets and overhead storage cupboards, Heki roof light. Wardrobe with storage for portable dining table. Rear end Galley Kitchen with 3 burner gas hob, Stainless steel sink unit with hinged glass cover, Mixer tap, Dometic fridge, Thetford full oven and overhead storage cupboards. Small Heki roof light. Wetroom with Shower screen partition doors, Shower tray, Washbasin, Mirror, Thetford cassette toilet and Roof Vent. Whale gas and electric blown air heating. Swing arm TV bracket, Aerial point. Snipe Satellite dish. Electric step. Fiamma F45S awning. (RV63TZT - /2013)