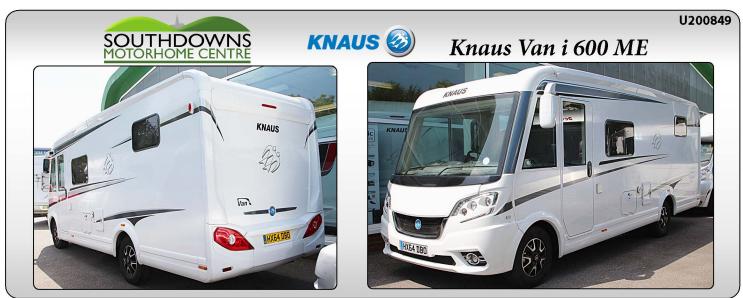

Used Knaus Van i 600 ME Motorhome. 4 berth 6.72metres long A class with rear fixed twin beds over large garage and pull down double bed over cab.

Fiat Ducato 2.3L 150PS, 6 speed manual gearbox, 3,933miles, Chassis plated at 3500kg GVW. Right hand drive. 16" Alloy wheels in silver and black. Cab air conditioning, Cruise control, Traction control. External electrically adjustable and heated rear view mirrors. Driver and Passenger airbags, Alarm system, Gas sensor and Cab blinds. Drop down double bed over cab and small rooflight. Front lounge comprising twin swivel front cab seats with height adjustment, L-Shape seating, upholstery in Cognac leather, adjustable dining table, TV bracket with flat screen TV, overhead storage cabinet and Midi-heki with lighting. Alde heating. Additional heat exchanger, Alde (booster). Galley kitchen with 3 burner gas hob, stainless steel sink and overhead storage cabinet. Gas oven with grill. Dometic fridge with freezer compartment. Washroom with Thetford cassette toilet, slide along wash basin, vanity unit with mirrors, shower with partition doors, privacy curtain to rear bedroom with fixed twin single beds, under bed storage, overhead storage cabinets and small rooflight. Garage sorting system - Floor mounted tie down rails, Fixing eyelets and fastening element at the rear wall. (HX64DBO -/2014).