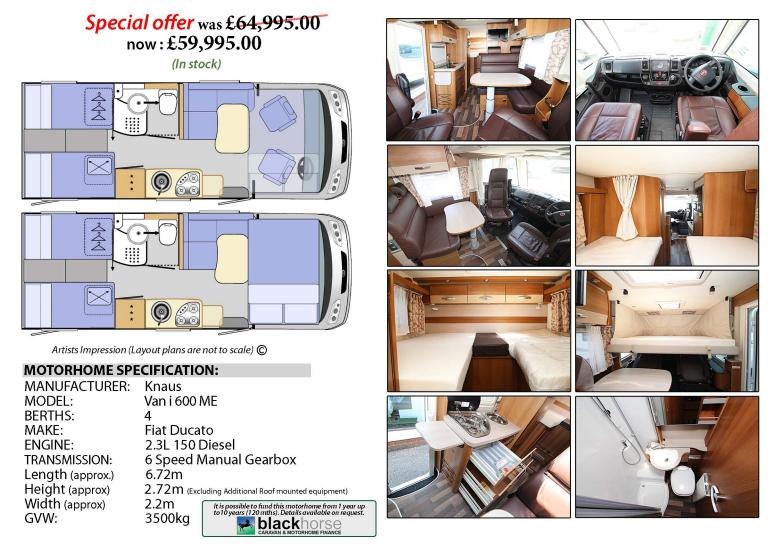

Used Knaus Van i 600 ME Motorhome. 4 berth 6.72metres long A class with rear fixed twin beds over large garage and pull down double bed over cab.

Fiat Ducato 2.3L 150PS, 6 speed manual gearbox, 3,933miles, Chassis plated at 3500kg GVW. Right hand drive. 16" Alloy wheels in silver and black. Cab air conditioning, Cruise control, Traction control. External electrically adjustable and heated rear view mirrors. Driver and Passenger airbags, Alarm system, Gas sensor and Cab blinds. Drop down double bed over cab and small rooflight. Front lounge comprising twin swivel front cab seats with height adjustment, L-Shape seating, upholstery in Cognac leather, adjustable dining table, TV bracket with flat screen TV, overhead storage cabinet and Midi-heki with lighting. Alde heating. Additional heat exchanger, Alde (booster). Galley kitchen with 3 burner gas hob, stainless steel sink and overhead storage cabinet. Gas oven with grill. Dometic fridge with freezer compartment. Washroom with Thetford cassette toilet, slide along wash basin, vanity unit with mirrors, shower with partition doors, privacy curtain to rear bedroom with fixed twin single beds, under bed storage, overhead storage cabinets and small rooflight. Garage sorting system - Floor mounted tie down rails, Fixing eyelets and fastening element at the rear wall. (HX64DBO -/2014).